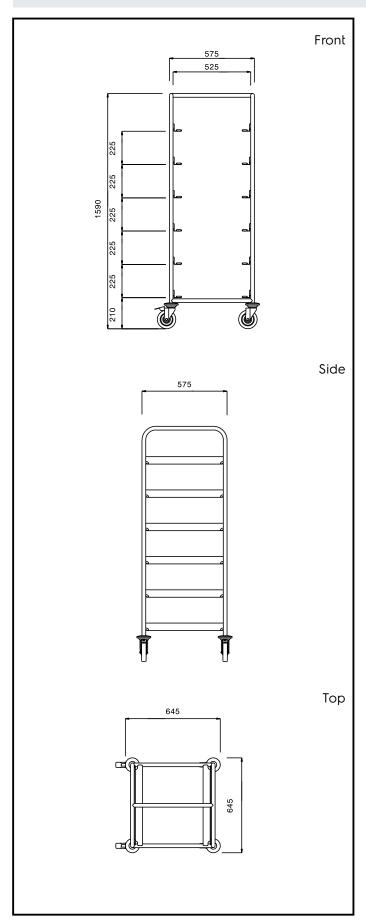

# **Key Information:**

External dimensions, Width:

361242 (DRT6)645 mmExternal dimensions, Depth:645 mmExternal dimensions, Height:1590 mmWheel material:Zinc platedWheel diameter:Ø 125Net weight:22 kg

Service Trolleys 6 Dishwasher Parallel Rack Trolley on wheels